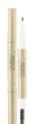

#### POWDER EYEBROW

4g refill in 2 types: ¥3,300 each (tax included)

Case sold separately(brush included): ¥1,430 (tax included)

Dark Brown

Vintage flower

Purple topaz

### EYEBROW PENCIL

Light

Brown

0.13g refill in 3colors: ¥2,200 each (tax included)

Holder: ¥1,100 (tax included)

Natural Grey