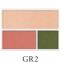

4 colors 3g: ¥3,850 each (tax included)

French red Mauve pink

Brown rose Pink beige

FACE COLOR

6.5g refill in 3types:¥4,400 each(tax included)

Case sold separately \( \text{brush included} \): \( \text{\text{\$\frac{4}{30}\$ (tax included)}} \)
Brush: \( \text{\text{\$\frac{4}{550}\$ (tax included)}} \)

Warm Red

Elegant Rose